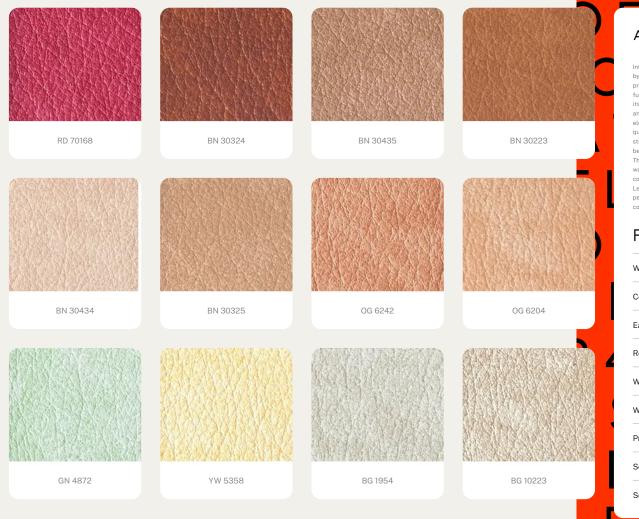

## Variants

## 12 Variants

## About Leather Soft

Introducing Leather Soft Synthetic Leather by Tritera, a luxurious and durable printed product suitable for both classic and modern furniture, as well as fashion accessories. With its extra dull finished lacquer and anti-scratch properties, it offers a sleek and elegant look while ensuring long-lasting quality. The single knitted backing adds strength and flexibility, and it comes in 12 beautiful colors with unique printed designs. This synthetic leather is easy to clean, waterproof, and suitable for personal and commercial use. Upgrade your space with Leather Soft Synthetic Leather by Tritera - a perfect blend of style, durability, and convenience.