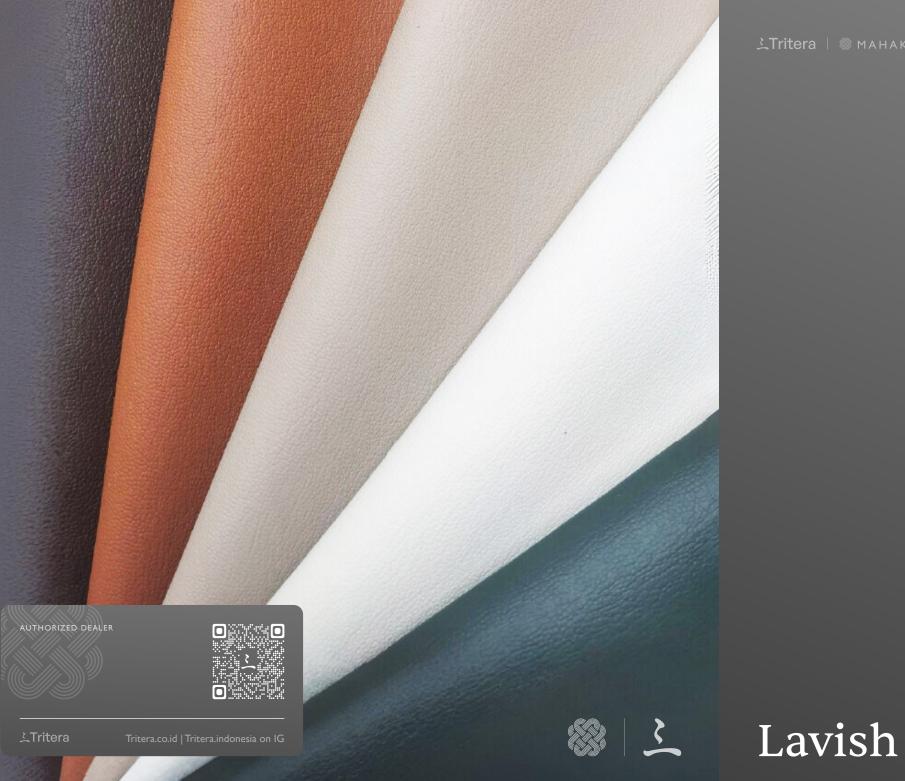

## About Lavish

Tritera introduces a groundbreaking product, Lavish, which revolutionizes vegan leather with its water-based lacquer, offering a genuine leather feel. Unlike PU leather, Lavish boasts durability and resilience. Its brushed knitted back enhances softness and flexibility, making it ideal for furniture and automotive applications. With its water-based lacquer, Lavish ensures superior scratch resistance, guaranteeing protection from nails and clothing wear. Tritera's commitment to innovation ensures continuous evolution.