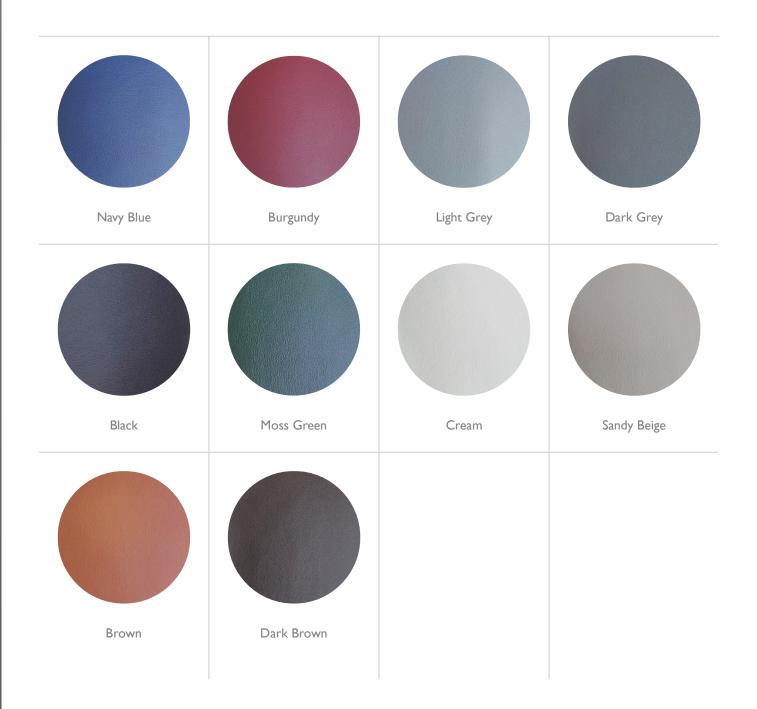

g it ideal for furniture and automotive applications. With its water-based lacquer, Lavish ensures superior scratch resistance, guaranteeing protection from nails and clothing wear. Tritera's commitment to innovation ensures continuous evolution.

| 1.37               | Width (m)              |
|--------------------|------------------------|
| 40 — 55            | Length (m)             |
| 1.15 — 1.25        | Thickness (mm)         |
| 520 — 550          | Weight (gr/m²)         |
| Rolls of 50 Meters | MOQ                    |
| FEATURES           |                        |
| Color Protection   | 🔊 Dirt Trapping        |
| Feels Like Suede   | Kids Friendly Material |
| Non-Slip           | <u></u> UV Protection  |
| 谢 Washable         | 🎋 Anti-Static          |

## 10 Color Options