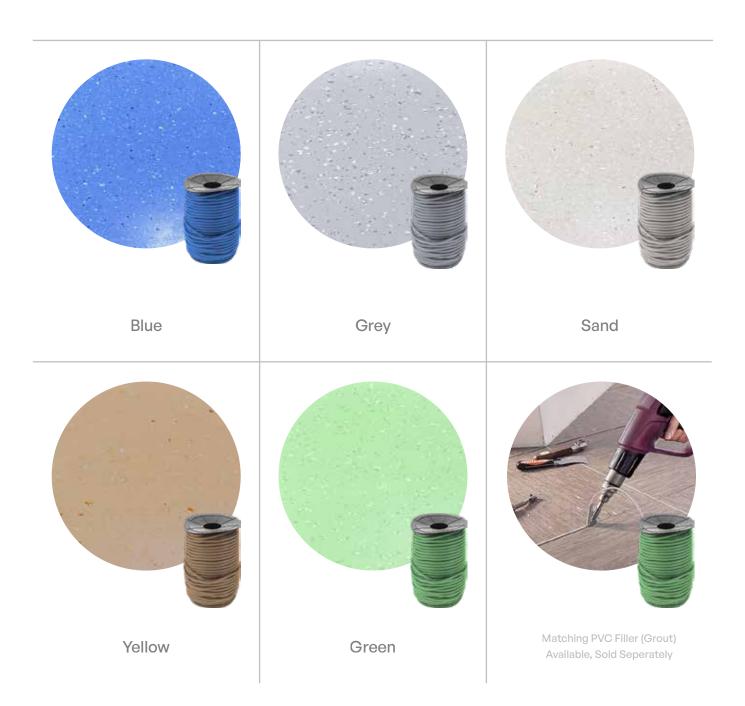

# Specification

| 2000 cm             | LENGTH    |
|---------------------|-----------|
| 200 cm              | WIDTH     |
| 0.2 cm              | THICKNESS |
| 133 - 135 Kg / Roll | WEIGHT    |

#### Features

| For Profesional Spac | es |                       | (¢)                     |
|----------------------|----|-----------------------|-------------------------|
| UV Protection        | Ŭ. | Homogeneous Structure | $\bigcirc$              |
| Anti Fungus          | B  | Anti Scratch          | Ø                       |
| Color Protection     |    | Non Slip              | 1-1-1<br>1-1-1<br>1-1-1 |
| Easy to Maintain     |    | Waterproof            | <u>)</u>                |
| Heavy Duty           |    | Anti Bacterial        |                         |

#### **5** Color Options