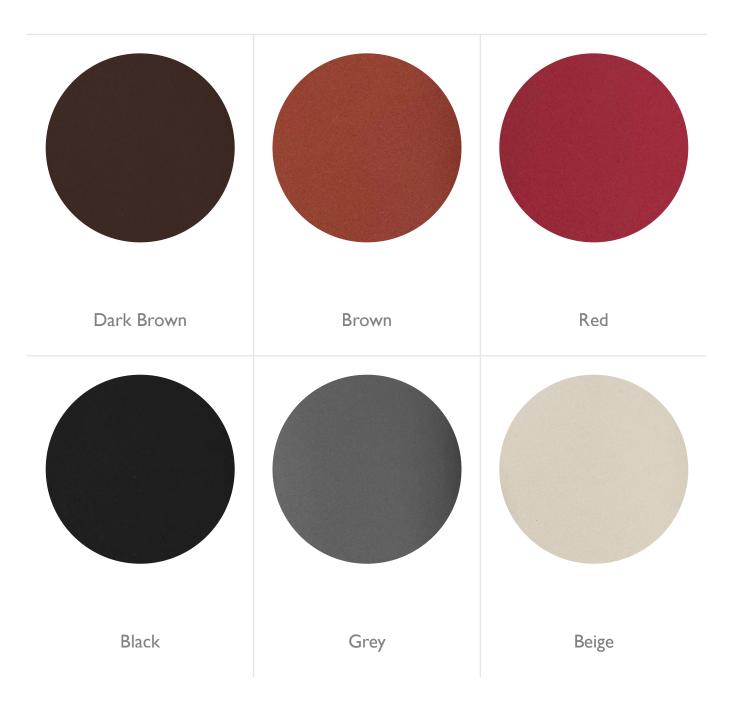

uede touch and a sturdy microfiber backing for enhanced comfort. Its elegant matte finish adds sophistication, while advanced protection ensures durability against the elements. Eco-friendly and sustainably produced, Maurvi is ideal for a wide range of applications, including from automotive, craft to Interior Design

## SPECIFICATION

| 1.37              | Width (m)      |
|-------------------|----------------|
| 30 - 40           | Length (m)     |
| 1.20 - 1.30       | Thickness (mm) |
| 800 - 840         | Weight (gr/m²) |
| Rolls of 30 - 40m | MOQ            |

## EATURES

| 🕸 Easy Maintenance  |
|---------------------|
| Feels Like Suede    |
| Matte Finish        |
| K Scratch Resistant |
| 🖄 UV Protection     |
| Waterbased Lacquer  |
|                     |

## 6 Color Options